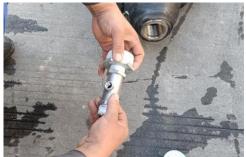

#### 4.1 Air Inflate End

Step 1 Twine sealing tape on Reducing Joint.

Step 5 Install Pressure Gauge to Tee Coupling.

Step 2 Reducing Joint connect Tee Coupling, seal with sealing tape.

Step 6 Quick Connectors B connect with Hose Fitting. With sealing tape.

Step 3 Ball Valve connect to Tee Coupling, seal with sealing tape.

Step 7 Quick connectors B connect Quick Connector A.

Step 4 Quick Connector A connect Ball **Valve**, seal with sealing tape.

Step 8 Hose Fitting connect with inflated soft rope seal with **Hoop**.Start inflating.