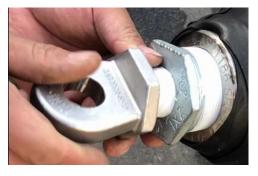

# 4.2 Drag End

**Step 1 Drag End Accessories, Reducing Joint,**Sealing tape

Step 5 Reducing Joint connect to airbag end.

**Step 2** Seal the **Drag End Accessories** with sealing tape.

Step 4 Seal Reducing Joint with sealing tape.

**Step 3 Drag end accessories** connect to **Reducing Joint**.

Define the new standard in global marine fender industry.