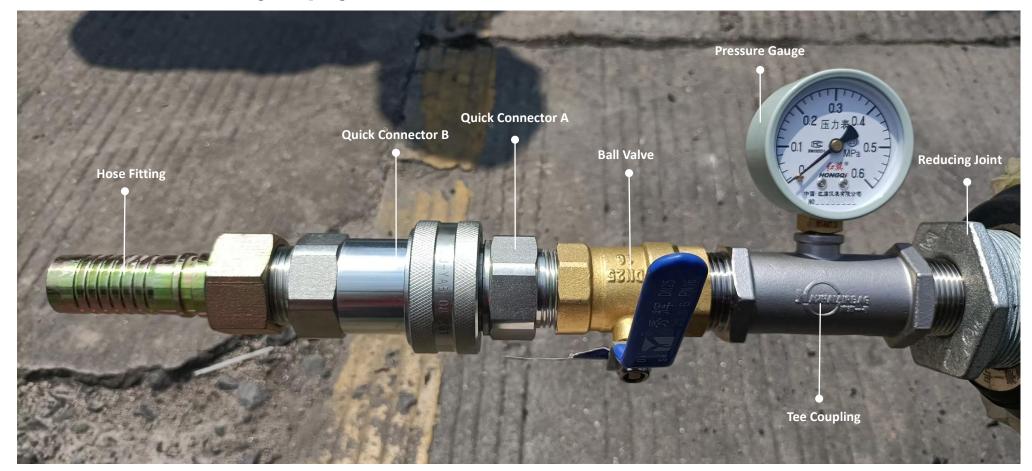

# **2 Inflated Accessories List**

| No. | Part Name          | Spec.                | Quantity. | Unit. | Drawings. |
|-----|--------------------|----------------------|-----------|-------|-----------|
| 1   | Reducing Joint     | 2"x1"                | 2         | Set   |           |
| 2   | Pressure gauge     | M14x1.5              | 1         | Set   | 5.0 p 22  |
| 3   | Tee coupling       | sus304               | 1         | Set   | - Company |
| 4   | Ball valve         | G1" (Extra Strength) | 1         | Set   |           |
| 5   | Quick connectors A | G1"                  | 1         | Set   |           |

#### **NANHAI STANDARD 4P2S**

Professional Production Performance Personal Speeding Service

| No. | Part Name            | Spec.                               | Quantity. | Unit. | Drawings.                                                                                                                                                                                                                                                                                                                                                                                                                                                                                                                                                                                                                                                                                                                                                                                                                                                                                                                                                                                                                                                                                                                                                                                                                                                                                                                                                                                                                                                                                                                                                                                                                                                                                                                                                                                                                                                                                                                                                                                                                                                                                                                      |
|-----|----------------------|-------------------------------------|-----------|-------|--------------------------------------------------------------------------------------------------------------------------------------------------------------------------------------------------------------------------------------------------------------------------------------------------------------------------------------------------------------------------------------------------------------------------------------------------------------------------------------------------------------------------------------------------------------------------------------------------------------------------------------------------------------------------------------------------------------------------------------------------------------------------------------------------------------------------------------------------------------------------------------------------------------------------------------------------------------------------------------------------------------------------------------------------------------------------------------------------------------------------------------------------------------------------------------------------------------------------------------------------------------------------------------------------------------------------------------------------------------------------------------------------------------------------------------------------------------------------------------------------------------------------------------------------------------------------------------------------------------------------------------------------------------------------------------------------------------------------------------------------------------------------------------------------------------------------------------------------------------------------------------------------------------------------------------------------------------------------------------------------------------------------------------------------------------------------------------------------------------------------------|
| 6   | Quick connector B    | G1"<br>5 Airbags<br>equipped 1 unit | 1         | Set   |                                                                                                                                                                                                                                                                                                                                                                                                                                                                                                                                                                                                                                                                                                                                                                                                                                                                                                                                                                                                                                                                                                                                                                                                                                                                                                                                                                                                                                                                                                                                                                                                                                                                                                                                                                                                                                                                                                                                                                                                                                                                                                                                |
| 7   | Hose fitting         | 5 Airbags<br>equipped 1 unit        | 2         | Set   | The state of the s |
| 8   | Drag End Accessories |                                     | 1         | Set   |                                                                                                                                                                                                                                                                                                                                                                                                                                                                                                                                                                                                                                                                                                                                                                                                                                                                                                                                                                                                                                                                                                                                                                                                                                                                                                                                                                                                                                                                                                                                                                                                                                                                                                                                                                                                                                                                                                                                                                                                                                                                                                                                |
| 9   | Ноор                 |                                     | 2         | Set   |                                                                                                                                                                                                                                                                                                                                                                                                                                                                                                                                                                                                                                                                                                                                                                                                                                                                                                                                                                                                                                                                                                                                                                                                                                                                                                                                                                                                                                                                                                                                                                                                                                                                                                                                                                                                                                                                                                                                                                                                                                                                                                                                |