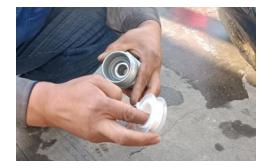

#### 4.1 Air Inflate End

Step 1 Twine sealing tape on Reducing Joint.

Step 5 Install Pressure Gauge to Tee Coupling.

Step 2 Reducing Joint connect Tee Coupling, seal with sealing tape.

Step 6 Quick Connectors B connect with Hose Fitting. With sealing tape.