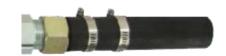

|

# **3** Accessories Assembly Display

ANHAIAIRBAG 南唐一号



#### **4 Inflated Process**

#### 4.1 Air Inflate End



Step 1 Twine sealing tape on Reducing Joint.



Step 5 Install Pressure Gauge to Tee Coupling.



Step 2 Reducing Joint connect Tee Coupling, seal with sealing tape.



Step 6 Quick Connectors B connect with Hose Fitting. With sealing tape.



Step 3 Ball Valve connect to Tee Coupling, seal with sealing tape.



Step 7 Quick connectors B connect Quick Connector A.



Step 4 Quick Connector A connect Ball **Valve**, seal with sealing tape.



Step 8 Hose Fitting connect with inflated soft rope seal with **Hoop**.Start inflating.

Define the new standard in global marine fender industry.

# ANHAIAIRBAG 南海一号

# 4.2 Drag End



**Step 1 Drag End Accessories, Reducing Joint,**Sealing tape



Step 5 Reducing Joint connect to airbag end.



**Step 2** Seal the **Drag End Accessories** with sealing tape.



Step 4 Seal Reducing Joint with sealing tape.



**Step 3 Drag end accessories** connect to **Reducing Joint**.

Define the new standard in global marine fender industry.

# **5 Inflated Accessories Package**

Some of the main accessories have been assembled in the NANHAI factory. After receiving the accessories, users can inflate the airbag by simply assembling them. At the same time, it can also be assembled according to "PART