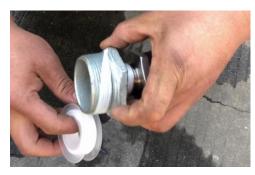

# **3** Accessories Assembly Display

ANHAIAIRBAG 南唐一号

#### 4.1 Air Inflate End

Step 1 Twine sealing tape on Reducing Joint.

Step 5 Install Pressure Gauge to Tee Coupling.

Step 2 Reducing Joint connect Tee Coupling, seal with sealing tape.

Step 6 Quick Connectors B connect with Hose Fitting. With sealing tape.