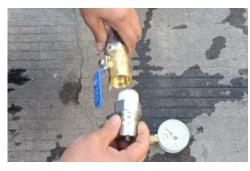

# **3** Accessories Assembly Display

ANHAIAIRBAG 南唐一号

#### 4.1 Air Inflate End

Step 1 Twine sealing tape on Reducing Joint.

Step 5 Install Pressure Gauge to Tee Coupling.

Step 2 Reducing Joint connect Tee Coupling, seal with sealing tape.

Step 6 Quick Connectors B connect with Hose Fitting. With sealing tape.

Step 3 Ball Valve connect to Tee Coupling, seal with sealing tape.

Step 7 Quick connectors B connect Quick Connector A.

Step 4 Quick Connector A connect Ball **Valve**, seal with sealing tape.

Step 8 Hose Fitting connect with inflated soft rope seal with **Hoop**.Start inflating.