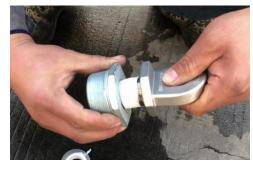

# **3** Accessories Assembly Display

ANHAIAIRBAG 南唐一号

Step 3 Ball Valve connect to Tee Coupling, seal with sealing tape.

Step 7 Quick connectors B connect Quick Connector A.

Step 4 Quick Connector A connect Ball **Valve**, seal with sealing tape.

Step 8 Hose Fitting connect with inflated soft rope seal with **Hoop**.Start inflating.