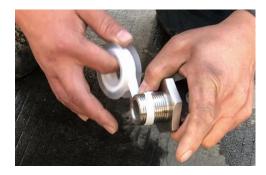

# **3** Accessories Assembly Display

ANHAIAIRBAG 南唐一号

#### 4.1 Air Inflate End

Step 1 Twine sealing tape on Reducing Joint.

Step 5 Install Pressure Gauge to Tee Coupling.

Step 2 Reducing Joint connect Tee Coupling, seal with sealing tape.

Step 6 Quick Connectors B connect with Hose Fitting. With sealing tape.

Step 3 Ball Valve connect to Tee Coupling, seal with sealing tape.

Step 7 Quick connectors B connect Quick Connector A.

Step 4 Quick Connector A connect Ball **Valve**, seal with sealing tape.

Step 8 Hose Fitting connect with inflated soft rope seal with **Hoop**.Start inflating.