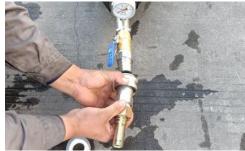

#### 4.1 Air Inflate End

Step 1 Twine sealing tape on Reducing Joint.

Step 5 Install Pressure Gauge to Tee Coupling.

Step 2 Reducing Joint connect Tee Coupling, seal with sealing tape.

Step 6 Quick Connectors B connect with Hose Fitting. With sealing tape.

Step 3 Ball Valve connect to Tee Coupling, seal with sealing tape.

Step 7 Quick connectors B connect Quick Connector A.

Step 4 Quick Connector A connect Ball **Valve**, seal with sealing tape.

Step 8 Hose Fitting connect with inflated soft rope seal with **Hoop**.Start inflating.