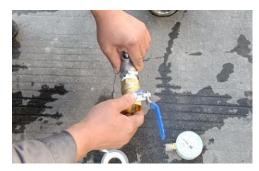

#### 4.1 Air Inflate End

Step 1 Twine sealing tape on Reducing Joint.

Step 5 Install Pressure Gauge to Tee Coupling.

Step 2 Reducing Joint connect Tee Coupling, seal with sealing tape.

Step 6 Quick Connectors B connect with Hose Fitting. With sealing tape.

Step 3 Ball Valve connect to Tee Coupling, seal with sealing tape.

Step 7 Quick connectors B connect Quick Connector A.

Step 4 Quick Connector A connect Ball **Valve**, seal with sealing tape.

Step 8 Hose Fitting connect with inflated soft rope seal with **Hoop**.Start inflating.