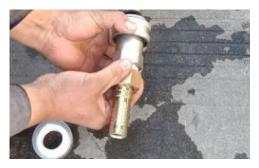

#### 4.1 Air Inflate End

Step 1 Twine sealing tape on Reducing Joint.

Step 5 Install Pressure Gauge to Tee Coupling.

Step 2 Reducing Joint connect Tee Coupling, seal with sealing tape.

Step 6 Quick Connectors B connect with Hose Fitting. With sealing tape.

Step 3 Ball Valve connect to Tee Coupling, seal with sealing tape.

Step 7 Quick connectors B connect Quick Connector A.

Step 4 Quick Connector A connect Ball **Valve**, seal with sealing tape.

Step 8 Hose Fitting connect with inflated soft rope seal with **Hoop**.Start inflating.