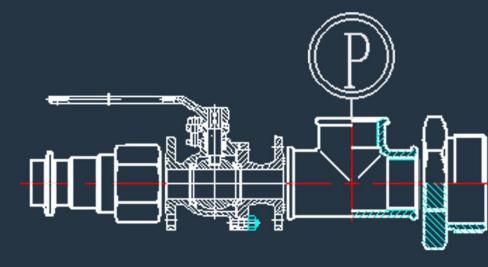

# **2 Inflated Accessories List**

| No. | Part Name          | Spec.                | Quantity. | Unit. | Drawings. |
|-----|--------------------|----------------------|-----------|-------|-----------|
| 1   | Reducing Joint     | 2"x1"                | 2         | Set   |           |
| 2   | Pressure gauge     | M14x1.5              | 1         | Set   | 5.0 p 22  |
| 3   | Tee coupling       | sus304               | 1         | Set   | - Company |
| 4   | Ball valve         | G1" (Extra Strength) | 1         | Set   |           |
| 5   | Quick connectors A | G1"                  | 1         | Set   |           |

#### **NANHAI STANDARD 4P2S**

Professional Production Performance Personal Speeding Service

| No. | Part Name            | Spec.                               | Quantity. | Unit. | Drawings.                                                                                                                                                                                                                                                                                                                                                                                                                                                                                                                                                                                                                                                                                                                                                                                                                                                                                                                                                                                                                                                                                                                                                                                                                                                                                                                                                                                                                                                                                                                                                                                                                                                                                                                                                                                                                                                                                                                                                                                                                                                                                                                      |
|-----|----------------------|-------------------------------------|-----------|-------|--------------------------------------------------------------------------------------------------------------------------------------------------------------------------------------------------------------------------------------------------------------------------------------------------------------------------------------------------------------------------------------------------------------------------------------------------------------------------------------------------------------------------------------------------------------------------------------------------------------------------------------------------------------------------------------------------------------------------------------------------------------------------------------------------------------------------------------------------------------------------------------------------------------------------------------------------------------------------------------------------------------------------------------------------------------------------------------------------------------------------------------------------------------------------------------------------------------------------------------------------------------------------------------------------------------------------------------------------------------------------------------------------------------------------------------------------------------------------------------------------------------------------------------------------------------------------------------------------------------------------------------------------------------------------------------------------------------------------------------------------------------------------------------------------------------------------------------------------------------------------------------------------------------------------------------------------------------------------------------------------------------------------------------------------------------------------------------------------------------------------------|
| 6   | Quick connector B    | G1"<br>5 Airbags<br>equipped 1 unit | 1         | Set   |                                                                                                                                                                                                                                                                                                                                                                                                                                                                                                                                                                                                                                                                                                                                                                                                                                                                                                                                                                                                                                                                                                                                                                                                                                                                                                                                                                                                                                                                                                                                                                                                                                                                                                                                                                                                                                                                                                                                                                                                                                                                                                                                |
| 7   | Hose fitting         | 5 Airbags<br>equipped 1 unit        | 2         | Set   | The state of the s |
| 8   | Drag End Accessories |                                     | 1         | Set   |                                                                                                                                                                                                                                                                                                                                                                                                                                                                                                                                                                                                                                                                                                                                                                                                                                                                                                                                                                                                                                                                                                                                                                                                                                                                                                                                                                                                                                                                                                                                                                                                                                                                                                                                                                                                                                                                                                                                                                                                                                                                                                                                |
| 9   | Ноор                 |                                     | 2         | Set   |                                                                                                                                                                                                                                                                                                                                                                                                                                                                                                                                                                                                                                                                                                                                                                                                                                                                                                                                                                                                                                                                                                                                                                                                                                                                                                                                                                                                                                                                                                                                                                                                                                                                                                                                                                                                                                                                                                                                                                                                                                                                                                                                |

# **3** Accessories Assembly Display

ANHAIAIRBAG 南唐一号

#### 4.1 Air Inflate End

Step 1 Twine sealing tape on Reducing Joint.

Step 5 Install Pressure Gauge to Tee Coupling.

Step 2 Reducing Joint connect Tee Coupling, seal with sealing tape.

Step 6 Quick Connectors B connect with Hose Fitting. With sealing tape.

Step 3 Ball Valve connect to Tee Coupling, seal with sealing tape.

Step 7 Quick connectors B connect Quick Connector A.

Step 4 Quick Connector A connect Ball **Valve**, seal with sealing tape.

Step 8 Hose Fitting connect with inflated soft rope seal with **Hoop**.Start inflating.