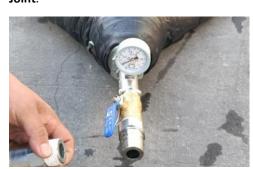

Step 3 Ball Valve connect to Tee Coupling, seal with sealing tape.

Step 7 Quick connectors B connect Quick Connector A.

Step 4 Quick Connector A connect Ball **Valve**, seal with sealing tape.

Step 8 Hose Fitting connect with inflated soft rope seal with **Hoop**.Start inflating.