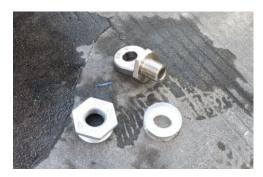

# 4.2 Drag End

**Step 1 Drag End Accessories, Reducing Joint,**Sealing tape

Step 5 Reducing Joint connect to airbag end.

**Step 2** Seal the **Drag End Accessories** with sealing tape.

Step 4 Seal Reducing Joint with sealing tape.

**Step 3 Drag end accessories** connect to **Reducing Joint**.

Define the new standard in global marine fender industry.