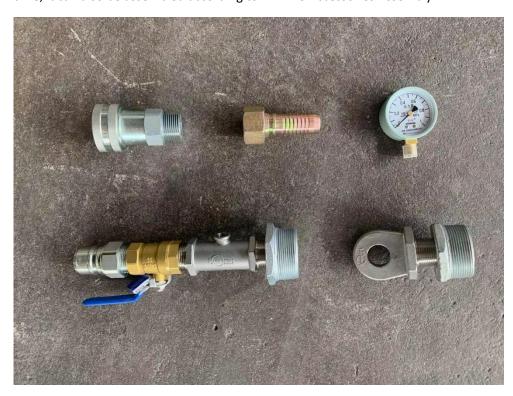

# **2 Inflated Accessories List**

| No. | Part Name          | Spec.                | Quantity. | Unit. | Drawings. |
|-----|--------------------|----------------------|-----------|-------|-----------|
| 1   | Reducing Joint     | 2"x1"                | 2         | Set   |           |
| 2   | Pressure gauge     | M14x1.5              | 1         | Set   | 5.0 p 22  |
| 3   | Tee coupling       | sus304               | 1         | Set   | - Company |
| 4   | Ball valve         | G1" (Extra Strength) | 1         | Set   |           |
| 5   | Quick connectors A | G1"                  | 1         | Set   |           |

#### **NANHAI STANDARD 4P2S**

Professional Production Performance Personal Speeding Service

| No. | Part Name            | Spec.                               | Quantity. | Unit. | Drawings.                                                                                                                                                                                                                                                                                                                                                                                                                                                                                                                                                                                                                                                                                                                                                                                                                                                                                                                                                                                                                                                                                                                                                                                                                                                                                                                                                                                                                                                                                                                                                                                                                                                                                                                                                                                                                                                                                                                                                                                                                                                                                                                      |
|-----|----------------------|-------------------------------------|-----------|-------|--------------------------------------------------------------------------------------------------------------------------------------------------------------------------------------------------------------------------------------------------------------------------------------------------------------------------------------------------------------------------------------------------------------------------------------------------------------------------------------------------------------------------------------------------------------------------------------------------------------------------------------------------------------------------------------------------------------------------------------------------------------------------------------------------------------------------------------------------------------------------------------------------------------------------------------------------------------------------------------------------------------------------------------------------------------------------------------------------------------------------------------------------------------------------------------------------------------------------------------------------------------------------------------------------------------------------------------------------------------------------------------------------------------------------------------------------------------------------------------------------------------------------------------------------------------------------------------------------------------------------------------------------------------------------------------------------------------------------------------------------------------------------------------------------------------------------------------------------------------------------------------------------------------------------------------------------------------------------------------------------------------------------------------------------------------------------------------------------------------------------------|
| 6   | Quick connector B    | G1"<br>5 Airbags<br>equipped 1 unit | 1         | Set   |                                                                                                                                                                                                                                                                                                                                                                                                                                                                                                                                                                                                                                                                                                                                                                                                                                                                                                                                                                                                                                                                                                                                                                                                                                                                                                                                                                                                                                                                                                                                                                                                                                                                                                                                                                                                                                                                                                                                                                                                                                                                                                                                |
| 7   | Hose fitting         | 5 Airbags<br>equipped 1 unit        | 2         | Set   | The state of the s |
| 8   | Drag End Accessories |                                     | 1         | Set   |                                                                                                                                                                                                                                                                                                                                                                                                                                                                                                                                                                                                                                                                                                                                                                                                                                                                                                                                                                                                                                                                                                                                                                                                                                                                                                                                                                                                                                                                                                                                                                                                                                                                                                                                                                                                                                                                                                                                                                                                                                                                                                                                |
| 9   | Ноор                 |                                     | 2         | Set   |                                                                                                                                                                                                                                                                                                                                                                                                                                                                                                                                                                                                                                                                                                                                                                                                                                                                                                                                                                                                                                                                                                                                                                                                                                                                                                                                                                                                                                                                                                                                                                                                                                                                                                                                                                                                                                                                                                                                                                                                                                                                                                                                |